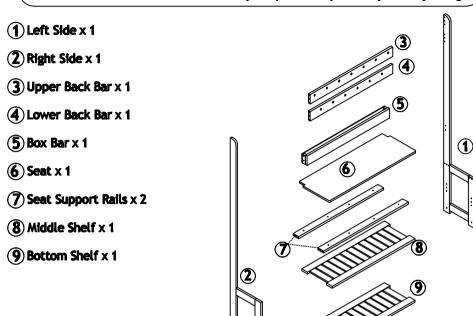

## **Parts Checklist**

Please count and check every component very carefully before you begin

## **Fittings Checklist**

Please count and check every component very carefully before you begin

© Pressure Plate x 12 d Nut x 12

**a** Dowel x 16 **b** Bolt x 12

(e) Small Spanner x 1

(f) Allen Key x 1

(§) Allen Head Bolt x 2

(h) Screw x 8

(i) Shelf Support x 4

(i) Felt Protector Pad x 4

peg x 13

Cross head Screwdriver also required for assembly