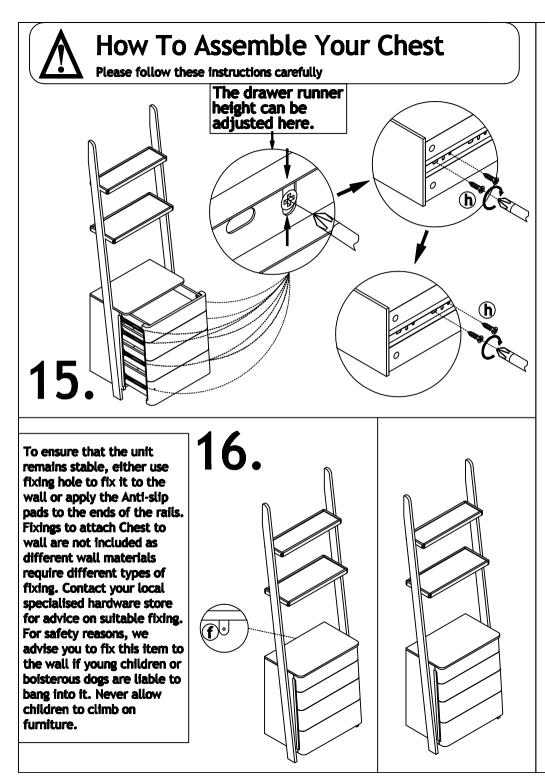

## **FINISH**

Your Chest of Drawers is made from solid Oak and Oak Veneer. Timber may be selected to ensure that visible surfaces are of a higher grade than unseen surfaces.

## CARE

To clean your Chest of drawers, wipe with a damp cloth followed by a dry cloth.

## IMPORTANT

To ensure maximum use from this product, we advise that you check and tighten all bolts and screws on a regular basis to avoid damage and strain to parts.

## **GUARANTEE**

This instruction leaflet forms part of your guarantee. Please retain it. The ROPO number along with your invoice number will need to be quoted in all correspondence with Futon Company. Thank you for choosing to purchase this

Futon Company product.