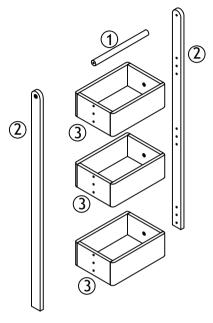

### Parts Checklist

Please count and check every component very carefully before you begin

- (1) Handle Bar x 1
- ②Upright x 2
- ③Boxes x 3

## Fittings Checklist

Please count and check every component very carefully before you begin

d Wooden Cap x 2