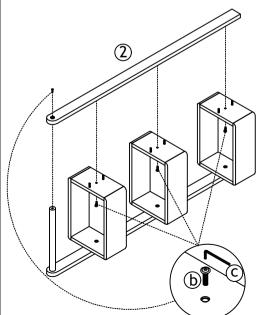

### Parts Checklist

Please count and check every component very carefully before you begin

- (1) Handle Bar x 1
- ②Upright x 2
- ③Boxes x 3

## Fittings Checklist

Please count and check every component very carefully before you begin

d Wooden Cap x 2