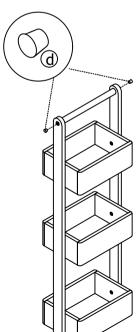

### Parts Checklist

Please count and check every component very carefully before you begin

- (1) Handle Bar x 1
- ②Upright x 2
- ③Boxes x 3

## Fittings Checklist

Please count and check every component very carefully before you begin

d Wooden Cap x 2