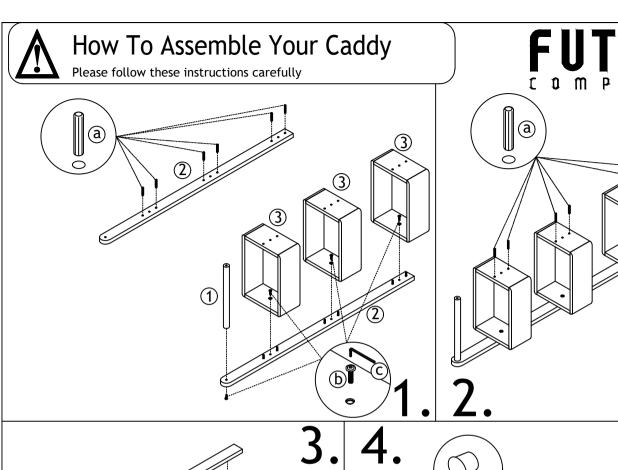

### Parts Checklist

Please count and check every component very carefully before you begin

- (1) Handle Bar x 1
- ②Upright x 2
- ③Boxes x 3

## Fittings Checklist

Please count and check every component very carefully before you begin

d Wooden Cap x 2