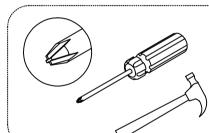

## This product should take approximately 60 minutes to assemble by one person.

You will need a cross head screwdriver and a hammer to assemble this product. An electric drill may cause damage and is not recommended.