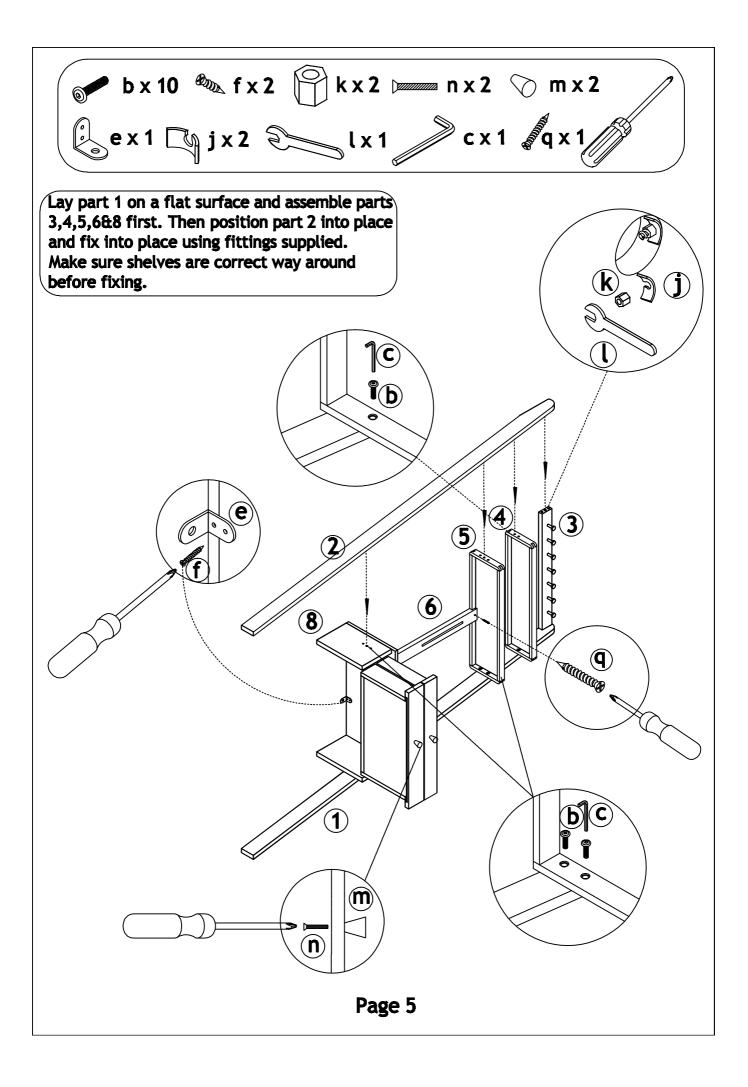

An allen key and spanner are also supplied with this product for assembly.

The fittings pack contains SMALL ITEMS which should be KEPT AWAY FROM YOUNG CHILDREN. Please check the pack contents before attempting to assemble this product. A full checklist of components is given in this leaflet.