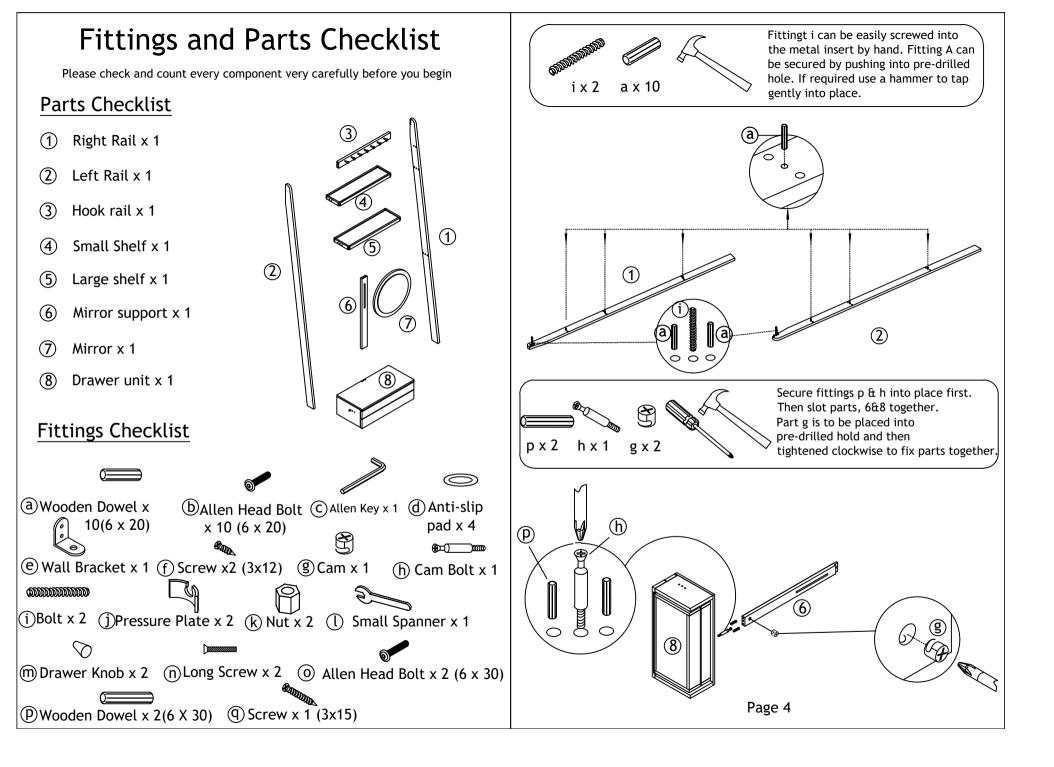

An allen key and spanner are also supplied with this product for assembly.

The fittings pack contains SMALL ITEMS which should be KEPT AWAY FROM YOUNG CHILDREN. Please check the pack contents before attempting to assemble this product. A full checklist of components is given in this leaflet.

ST LN DRS TBL V3 ROPO

o x 2  $\bigcirc dx4$ Ì **c** x 1 **d** To ensure that the unit remains stable, either use the bracket part E supplied to fix it to the wall or apply the anti-slip pads to the ends of the rails as shown. Fixings to attach the unit to wall are not included as different wall materials require different types of fixing. Contact your local specialised hardware store for advice on suitable fixing. FINISH Your Leaning Dressing is made from solid oak and Oak veneer. Timber may be selected to ensure that visible surfaces are of a higher grade than unseen surfaces. CARE To clean your cabinet, wipe with a damp cloth followed by a dry cloth. IMPORTANT To ensure maximum use from this product, we advise that you check and tighten all bolts and screws on a regular basis to avoid damage and strain to parts. **GUARANTEE** This instruction leaflet forms part of your guarantee. Please retain it. The ROPO number along with your invoice number will need to be quoted in all correspondence with Futon Company. Thank you for choosing to purchase this Futon Company product Page 6