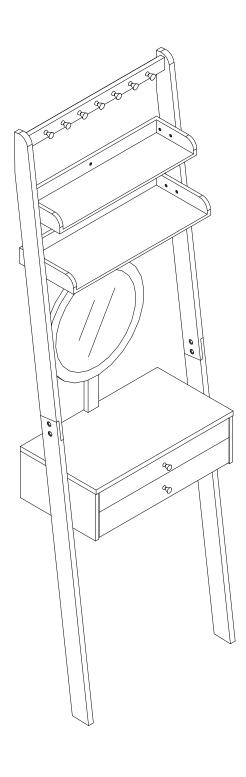

Bamboo & White Leaning Dressing Table Product code: ST LAD DRS BAM

## ASSEMBLY INSTRUCTIONS

For safety reasons, we advise you to fix this item to the wall if young children or boisterous dogs are liable to bang into it. Never allow children to climb on furniture.

To ensure that the unit remains stable, we recommend to use the bracket part Q and wall fittings shown to fix it to the wall. Fittings to attach your Dressing Table to the wall are supplied. But different wall constructions require fittings that are suitable for your wall type.