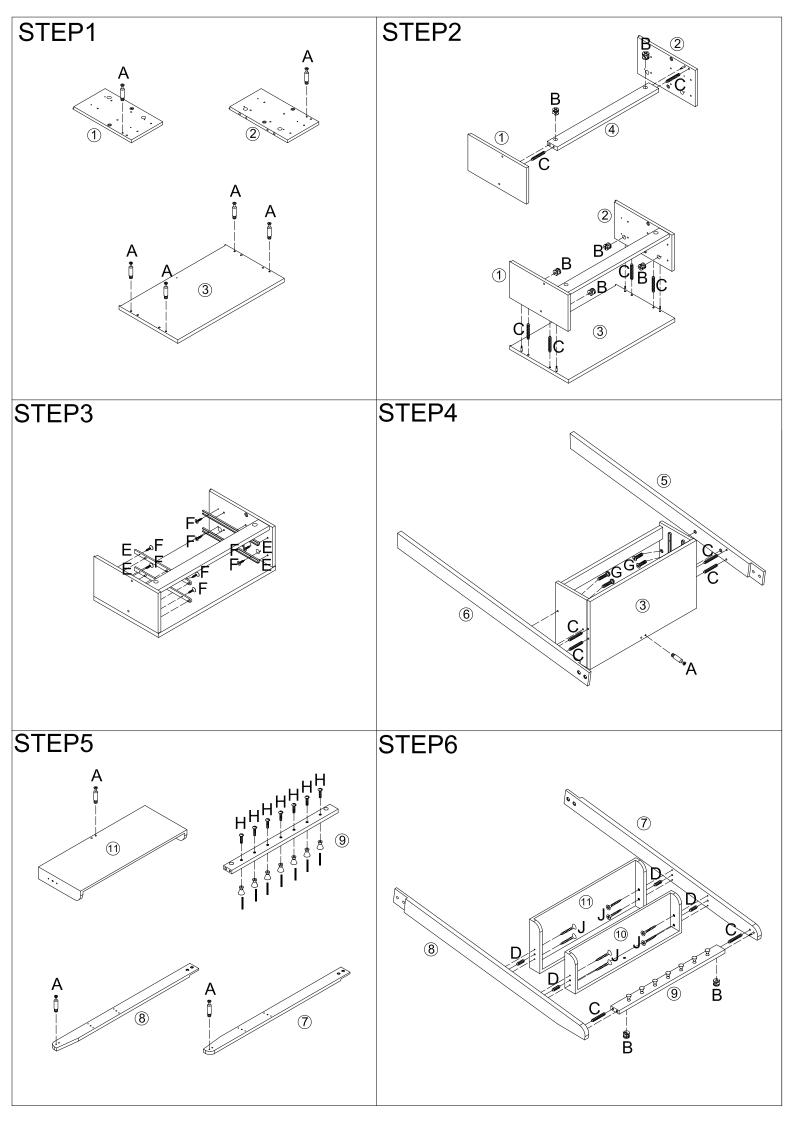

## ASSEMBLY INSTRUCTIONS

For safety reasons, we advise you to fix this item to the wall if young children or boisterous dogs are liable to bang into it. Never allow children to climb on furniture.

To ensure that the unit remains stable, we recommend to use the bracket part Q and wall fittings shown to fix it to the wall. Fittings to attach your Dressing Table to the wall are supplied. But different wall constructions require fittings that are suitable for your wall type.