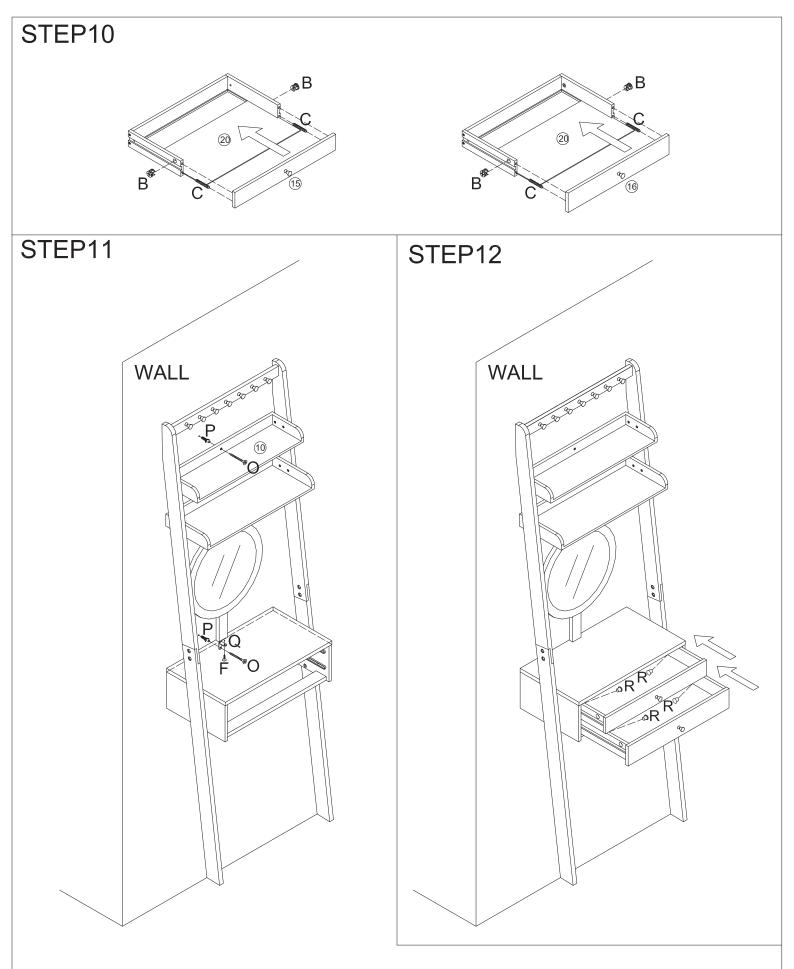

## ASSEMBLY INSTRUCTIONS

For safety reasons, we advise you to fix this item to the wall if young children or boisterous dogs are liable to bang into it. Never allow children to climb on furniture.

To ensure that the unit remains stable, we recommend to use the bracket part Q and wall fittings shown to fix it to the wall. Fittings to attach your Dressing Table to the wall are supplied. But different wall constructions require fittings that are suitable for your wall type.

If you are unsure for the correct type of fitting for your wall, please contact your local specialised hardware store for information on suitable fittings.