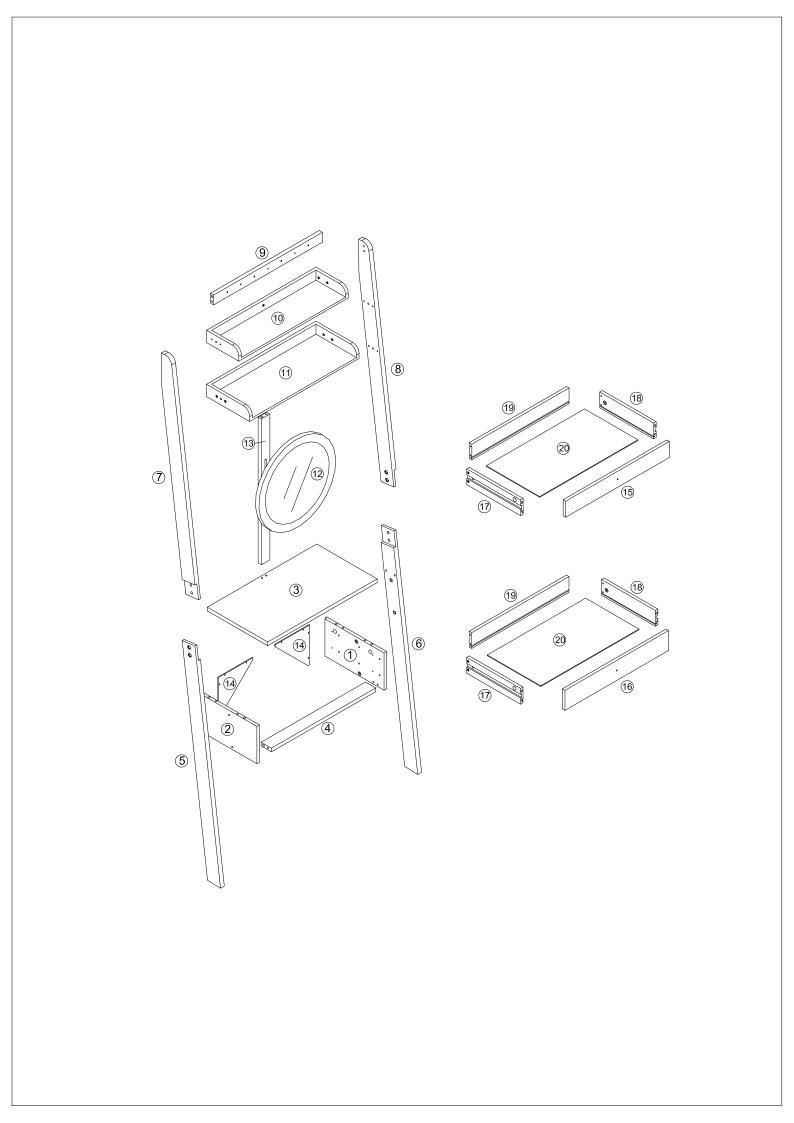

## ASSEMBLY INSTRUCTIONS

For safety reasons, we advise you to fix this item to the wall if young children or boisterous dogs are liable to bang into it. Never allow children to climb on furniture.

To ensure that the unit remains stable, we recommend to use the bracket part Q and wall fittings shown to fix it to the wall. Fittings to attach your Dressing Table to the wall are supplied. But different wall constructions require fittings that are suitable for your wall type.