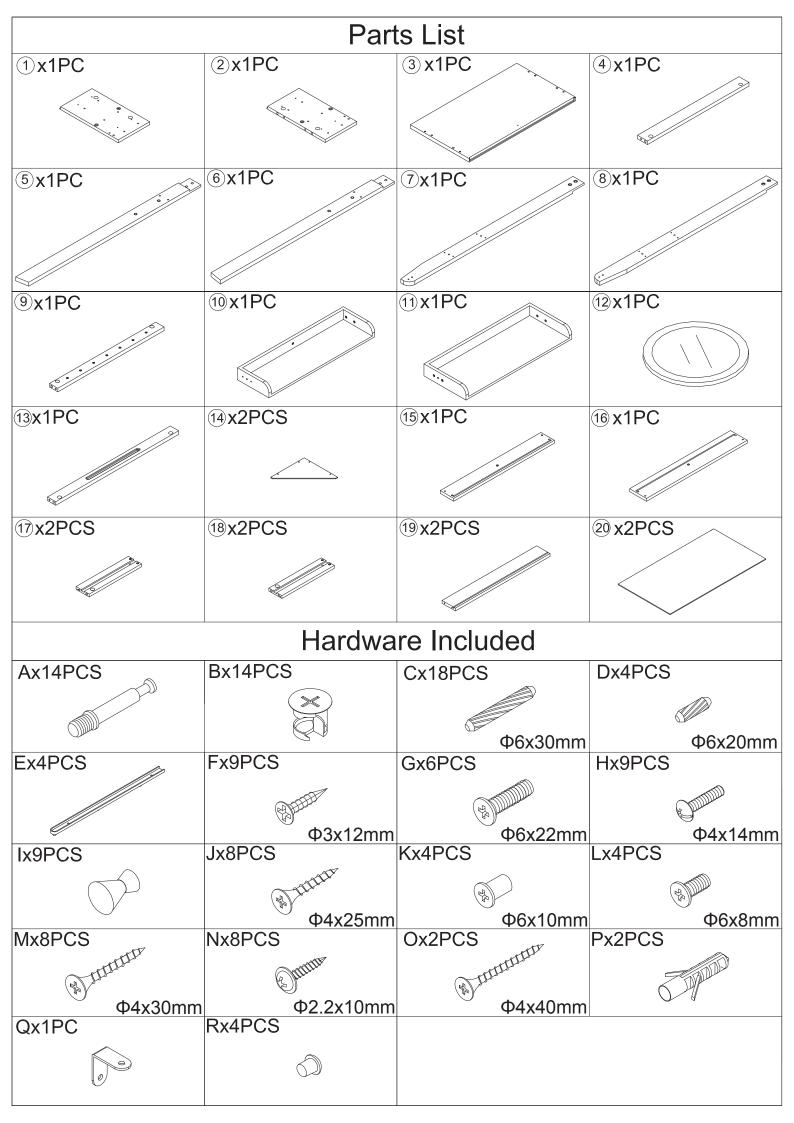

## ASSEMBLY INSTRUCTIONS

For safety reasons, we advise you to fix this item to the wall if young children or boisterous dogs are liable to bang into it. Never allow children to climb on furniture.

To ensure that the unit remains stable, we recommend to use the bracket part Q and wall fittings shown to fix it to the wall. Fittings to attach your Dressing Table to the wall are supplied. But different wall constructions require fittings that are suitable for your wall type.