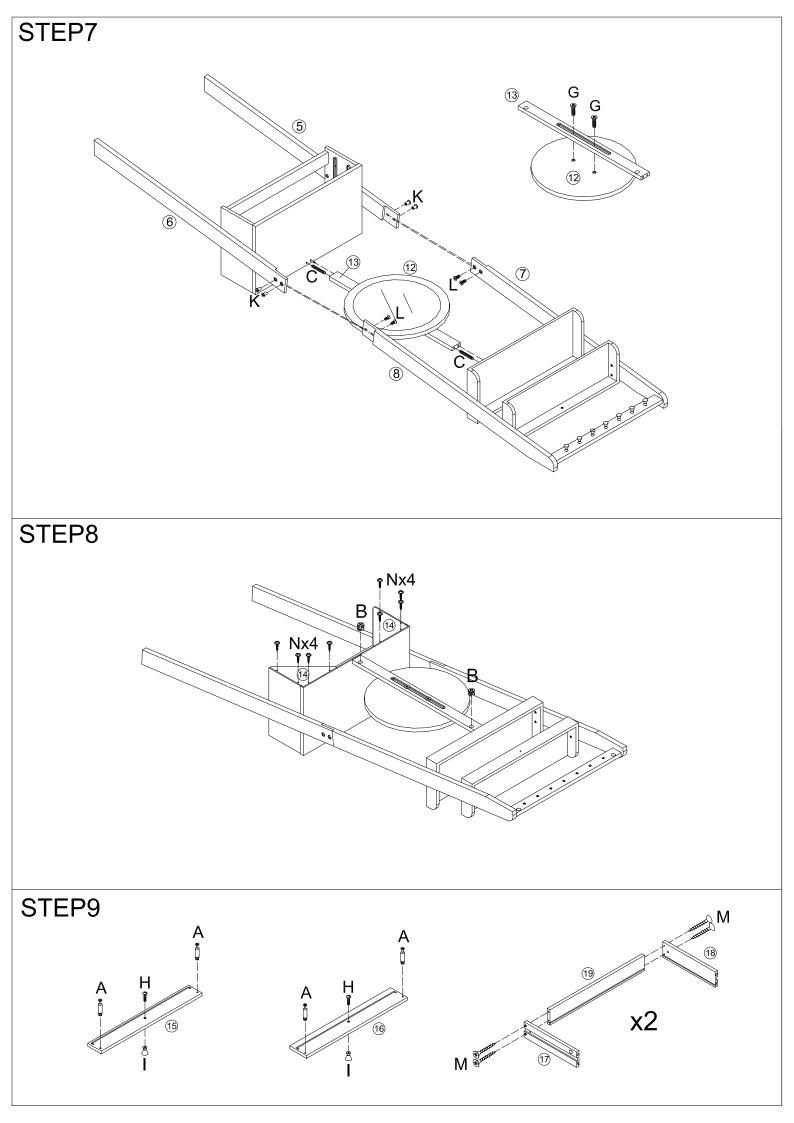

Bamboo & White Leaning Dressing Table Product code: ST LAD DRS BAM

## ASSEMBLY INSTRUCTIONS













For safety reasons, we advise you to fix this item to the wall if young children or boisterous dogs are liable to bang into it. Never allow children to climb on furniture.

To ensure that the unit remains stable, we recommend to use the bracket part Q and wall fittings shown to fix it to the wall. Fittings to attach your Dressing Table to the wall are supplied. But different wall constructions require fittings that are suitable for your wall type.

If you are unsure for the correct type of fitting for your wall, please contact your local specialised hardware store for information on suitable fittings.