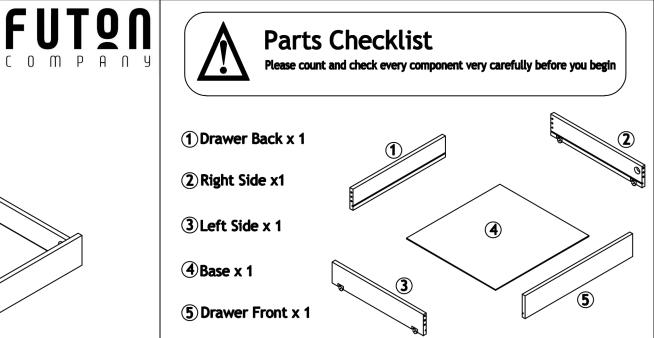

## Assembly Instructions

# Storage - Mirage Pine Under Bed Drawer

ROPO no:



### PLEASE READ THESE INSTRUCTIONS VERY CAREFULLY BEFORE YOU BEGIN, TO ENSURE THAT YOUR FUTON COMPANY PRODUCT WILL GIVE YOU MANY YEARS OF SATISFACTION

#### Thank you for buying Futon Company product

We are constantly striving to improve everything we do,but very occasionally mistakes do occur. In the unlikely event that you find any part missing please call your nearest Futon Company store and we will arrange for the despatch of an immediate replacement. Please keep all packaging until you have checked every part and assembly of your Futon Company product is complete.

Version number: 1 Product code: ST DRW MIRAGE Date: 23/07/15

experts in small space living









#### FINISH

Timber may be selected to ensure that the visible surfaces are of a higher grade than unseen surfaces. These unseen areas are not finished to the same standard as the visible surfaces.

CARE

To clean your drawer, wipe with a damp cloth followed by a dry cloth. IMPORTANT

To ensure maximum performance from this product, we advise that you check and tighten all bolts and screw on a regular basis to avoid damage and strain to parts. GUARANTEE

#### This instruction leaflet forms part of your guarantee. Please retain it. The ROPO number along with your invoice number will need to be quoted in all correspondence with Futon Company.

Thank you for choosing Futon Company.