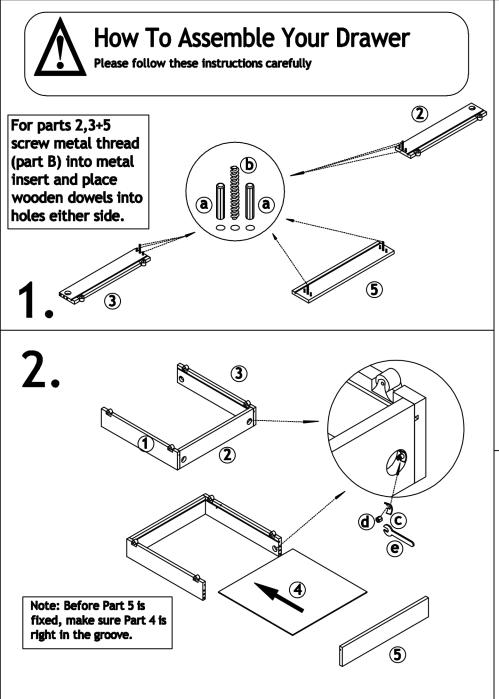

## Assembly Instructions

# Storage - Mirage Pine Under Bed Drawer

ROPO no:



### PLEASE READ THESE INSTRUCTIONS VERY CAREFULLY BEFORE YOU BEGIN, TO ENSURE THAT YOUR FUTON COMPANY PRODUCT WILL GIVE YOU MANY YEARS OF SATISFACTION

#### Thank you for buying Futon Company product

We are constantly striving to improve everything we do,but very occasionally mistakes do occur. In the unlikely event that you find any part missing please call your nearest Futon Company store and we will arrange for the despatch of an immediate replacement. Please keep all packaging until you have checked every part and assembly of your Futon Company product is complete.

Version number: 1 Product code: ST DRW MIRAGE Date: 23/07/15

experts in small space living









#### FINISH

Timber may be selected to ensure that the visible surfaces are of a higher grade than unseen surfaces. These unseen areas are not finished to the same standard as the visible surfaces.

CARE

To clean your drawer, wipe with a damp cloth followed by a dry cloth. IMPORTANT

To ensure maximum performance from this product, we advise that you check and tighten all bolts and screw on a regular basis to avoid damage and strain to parts. GUARANTEE

#### This instruction leaflet forms part of your guarantee. Please retain it. The ROPO number along with your invoice number will need to be quoted in all correspondence with Futon Company.

Thank you for choosing Futon Company.