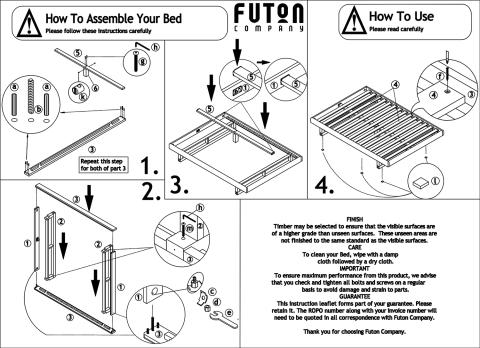

## Parts Checklist Please count and check every component very carefully before you begin

Fittings Checklist

lease count and check every component very carefully before you begin

(g) Allen Head Bolt x 2 (m6x60)

 Allen Head Bolt x 4 (m6x45)

Wooden Dowel x 8 Bolt x 4 Pressure Plate x 4 Allen Nut x 4

(f) Screw x 28

Cross head Screwdriver also required for assembly

h Allen Key x 1 Barrel Nut x 2 Felt protector

1) End Rail x 2

@ Small Spanner x 1

3 Long Rail x 2

4 Slats x 14 (5) Middle Support Rail x 1 (6) Middle Support Block x 1

2 End Board x 2

Date: 23/07/15