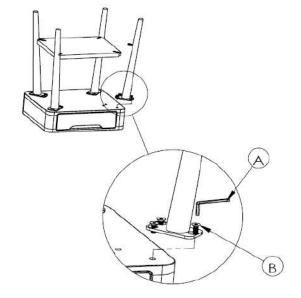

everything we do, but occasionally mistakes do occur. In the unlikely event that you find any part missing, please call your nearest Futon Company store and we will arrange for the despatch of an immediate replacement. Please keep all packaging until you have checked every part and assembly of your Futon Company product is complete.

Product Code: T1 MADRID BDSD Version: 1 PO 12236

experts in small space living



Please count and check every component very carefully before you begin





Please count and check every component very carefully before you begin







Allen Key x 1

Bolt x 12

Shelf Support x 4

D



Screw x 4



### How To Assemble Your Table

Please follow these instructions carefully

To prevent scratching:

Lay the parts face down on a clean, flat, soft surface.











FUTON

#### FINISH

Timber may be selected to ensure that the visible surfaces are of a higher grade than unseen surfaces. These unseen areas are not finished to the same standard as visible surfaces.

### CARE

To clean your table, wipe with a damp cloth followed by a dry cloth.

### IMPORTANT

To ensure maximum performance from this product, we advise that you check and tighten all bolts and screws on a regular basis to avoid damage and strain to parts. Improper use, improper assembly and mishandling may lead to product damage.

### DO NOT STAND ON THIS TABLE

### **GUARANTEE**

This instruction leaflet forms part of your guarantee, please retain it. The PO number along with your invoice number will need to be quoted in all correspondence with Futon Company.

Thank you for choosing F