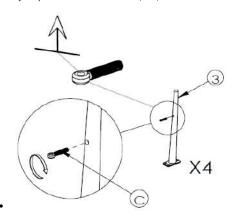

Allen Key x 1

Bolt x 12

Shelf Support x 4

D

Screw x 4

### How To Assemble Your Table

Please follow these instructions carefully

To prevent scratching:

Lay the parts face down on a clean, flat, soft surface.

FUTON