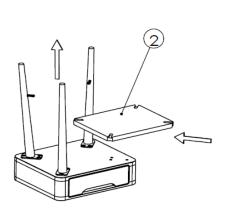

### How To Assemble Your Table

Please follow these instructions carefully

To prevent scratching:

Lay the parts face down on a clean, flat, soft surface.

FUTON

3.

4.

5.