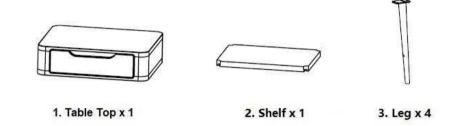

Allen Key x 1

Bolt x 12

Shelf Support x 4

D

Screw x 4

### How To Assemble Your Table

Please follow these instructions carefully

To prevent scratching:

Lay the parts face down on a clean, flat, soft surface.

FUTON