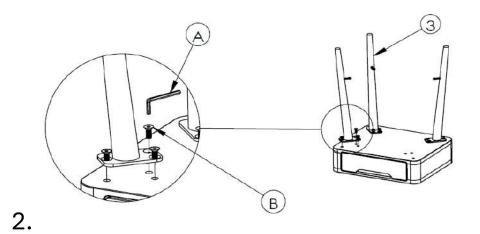

Allen Key x 1

Bolt x 12

Shelf Support x 4

D

Screw x 4

### How To Assemble Your Table

Please follow these instructions carefully

To prevent scratching:

Lay the parts face down on a clean, flat, soft surface.

FUTON

3.

4.

5.