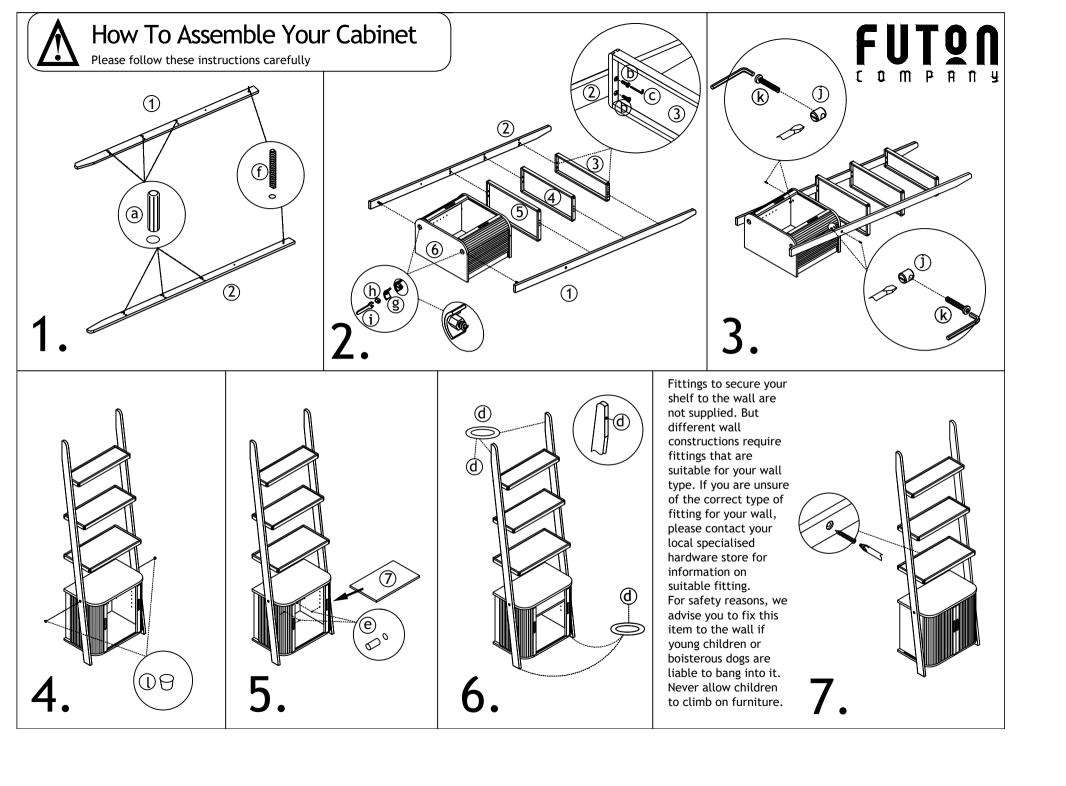

## Parts Checklist

Please count and check every component very carefully before you begin

- (1) Right side rail x 1
- (2) Left side rail x 1
- (3) Small shelf x 1
- (4) Medium shelf x 1
- (5) Large shelf x 1
- (6) Cabinet x 1
- (7) Cabinet shelf x 1

# Fittings Checklist

Please count and check every component very carefully before you begin

(a) Small Wooden Dowel x 6

- (d) Anti-slip pad x 4 (e) Shelf Support x 4
- (f) Bolt x 2
- (g) Pressure Plate x 2

- (h) Nut x 2 (j) Small Spanner x 1 (j) Barrel Nut x 2 (k) m6 x 60 Allen Head Bolt x 2

(1) Wooden Cap x 2

\* Cross head and flat head Screwdriver also required for assembly