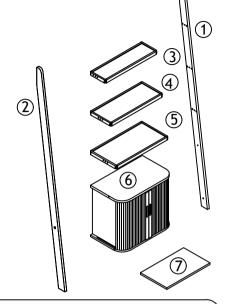

## Parts Checklist

Please count and check every component very carefully before you begin

- (1) Right side rail x 1
- (2) Left side rail x 1
- (3) Small shelf x 1
- (4) Medium shelf x 1
- (5) Large shelf x 1
- (6) Cabinet x 1
- (7) Cabinet shelf x 1