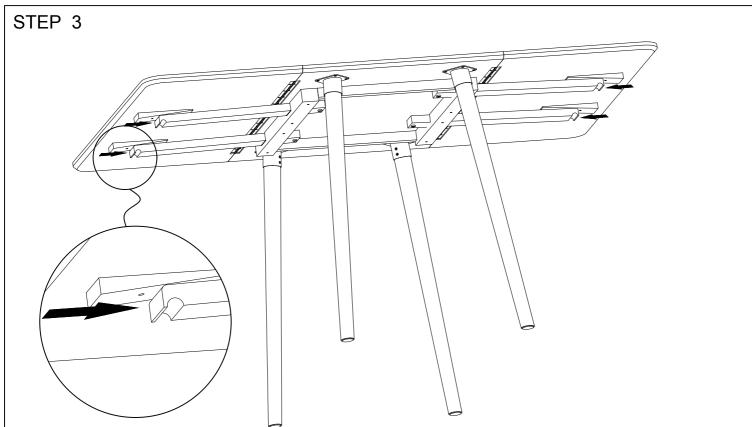

### **Assembly Instructions**

Keep table top faced down in packing materials during assembly to protect surface.

2 people are recommended when turning the table.

B x 4pcs

page 3 of 4