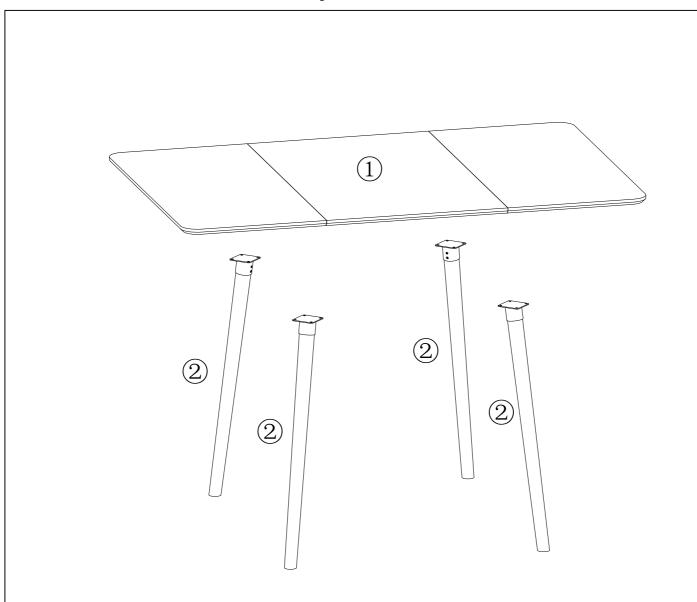

#### **Parts Checklist**

### **Assembly Instructions**

Keep table top faced down in packing materials during assembly to protect surface.

2 people are recommended when turning the table.

B x 4pcs

page 3 of 4