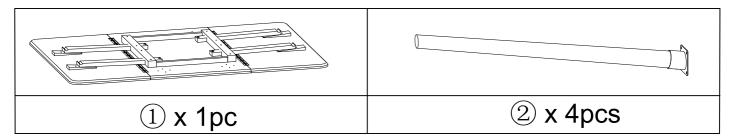

## T4 ATLAS - PO11857



Assembly Instructions - Please keep for future reference. Important - Please read these instructions fully before starting assembly.







Tool Required Not Provided



### **Assembly Instructions**



#### **Parts Checklist**



### Fittings Checklist

| M4x16mm   |          |
|-----------|----------|
| A x 16pcs | B x 4pcs |

Please check and count every component carefully before you begin. Note: The quantities listed are correct, but in some cases more fittings may be supplied than required.

### **Assembly Instructions**



Keep table top faced down in packing materials during assembly to protect surface.



2 people are recommended when turning the table.



B x 4pcs

page 3 of 4

# **Assembly Instructions**



To close table, hold tabletop whilst sliding support into centre. To open, do the reverse.