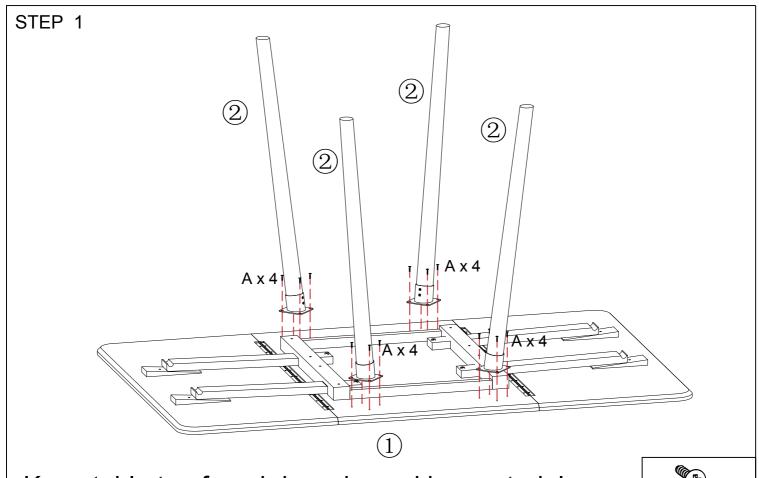

### **Assembly Instructions**

Keep table top faced down in packing materials during assembly to protect surface.

2 people are recommended when turning the table.

B x 4pcs

page 3 of 4