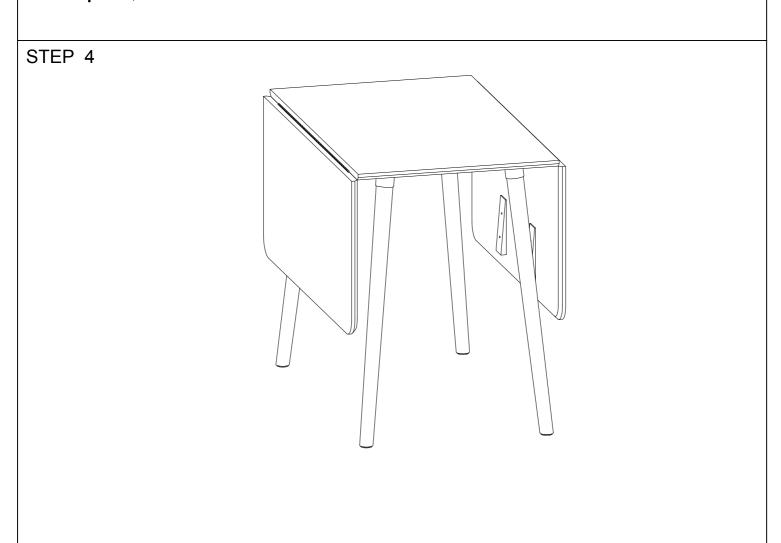

# **Assembly Instructions**

To close table, hold tabletop whilst sliding support into centre. To open, do the reverse.