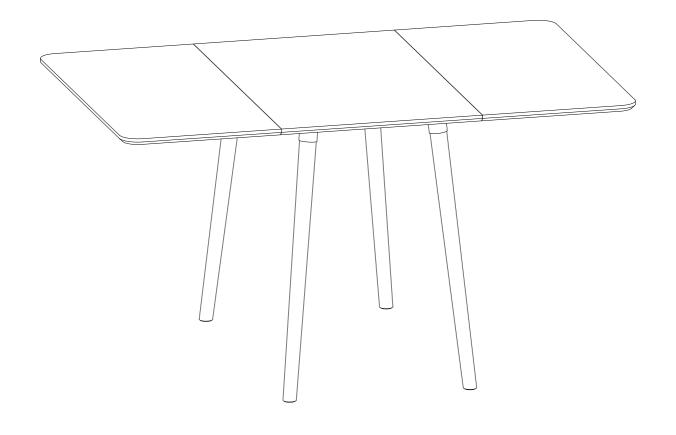

## T4 ATLAS - PO11857

Assembly Instructions - Please keep for future reference. Important - Please read these instructions fully before starting assembly.

Tool Required Not Provided

# **Assembly Instructions**

To close table, hold tabletop whilst sliding support into centre. To open, do the reverse.