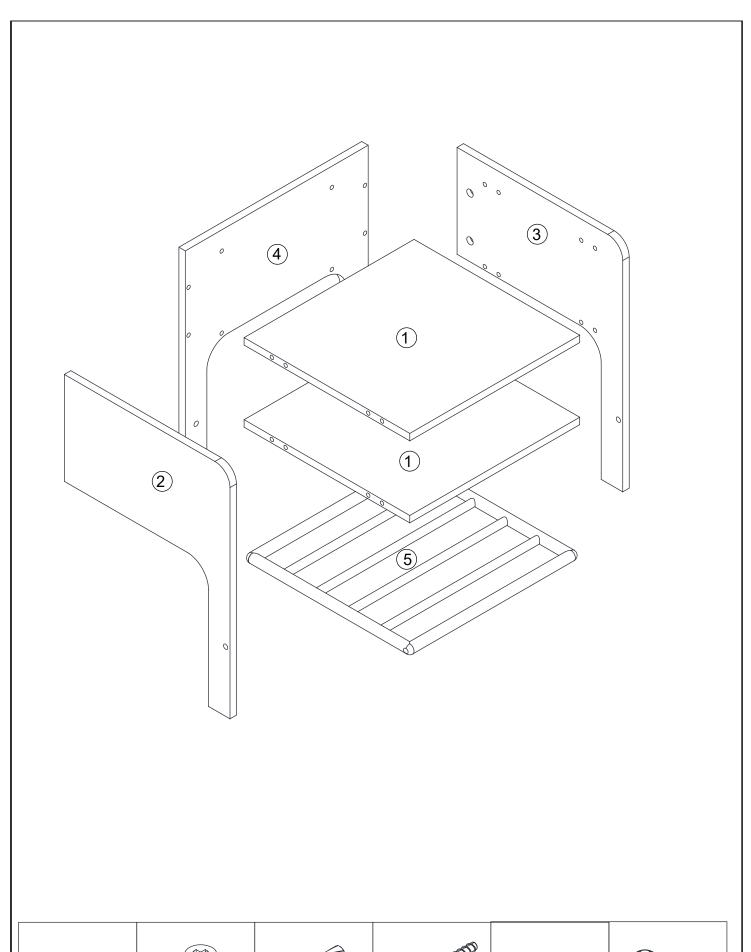

# T1 WEEKENDER

A x 16

ø15x10mm B x 16

8x30mm C x 8

5x40mm D x 4

Ex 4

3# Fx 1