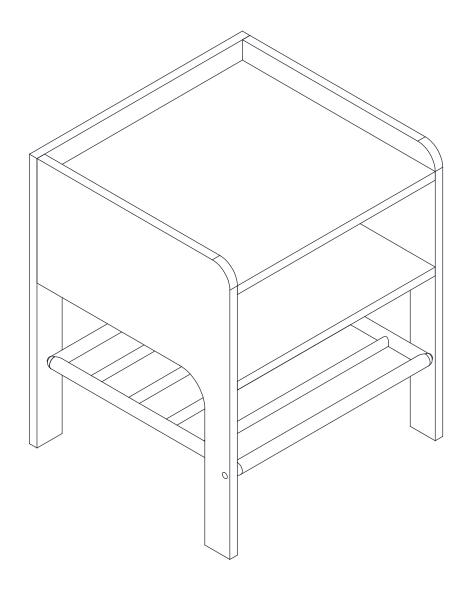

# T1 WEEKENDER

A x 16

ø15x10mm B x 16

8x30mm C x 8

5x40mm D x 4

Ex 4

3# Fx 1