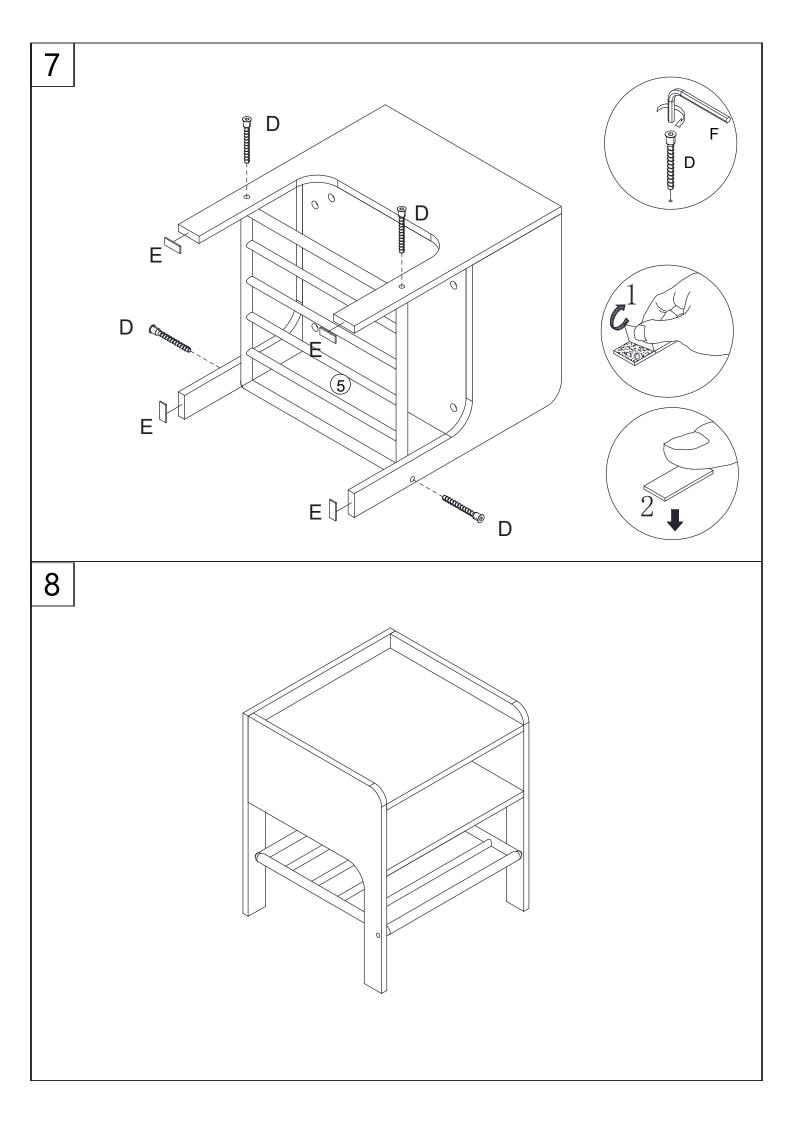

# T1 WEEKENDER

A x 16

ø15x10mm B x 16

8x30mm C x 8

5x40mm D x 4

Ex 4

3# Fx 1