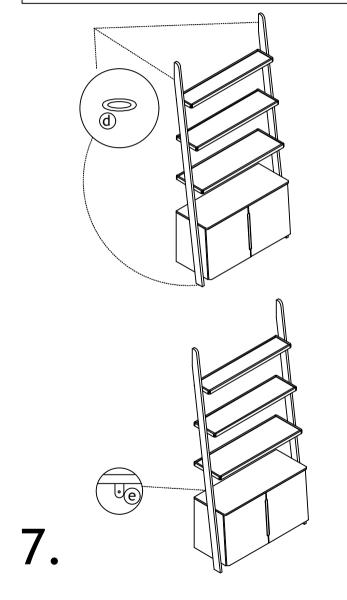

ST LN CAB V3 ROPO ROPO

To ensure that the unit remains stable, either use the bracket part E supplied to fix it to the wall or apply the anti-slip pads to the ends of the rails as shown. Due to the size of this item we do recommend fixing it to a wall. Fixings to attach the unit to wall are not included as different wall materials require different types of fixing. Contact your local specialised hardware store for advice on suitable fixing.

For safety reasons, we advise you to fix this item to the wall if young children or boisterous dogs are liable to bang into it. Never allow children to climb on furniture.