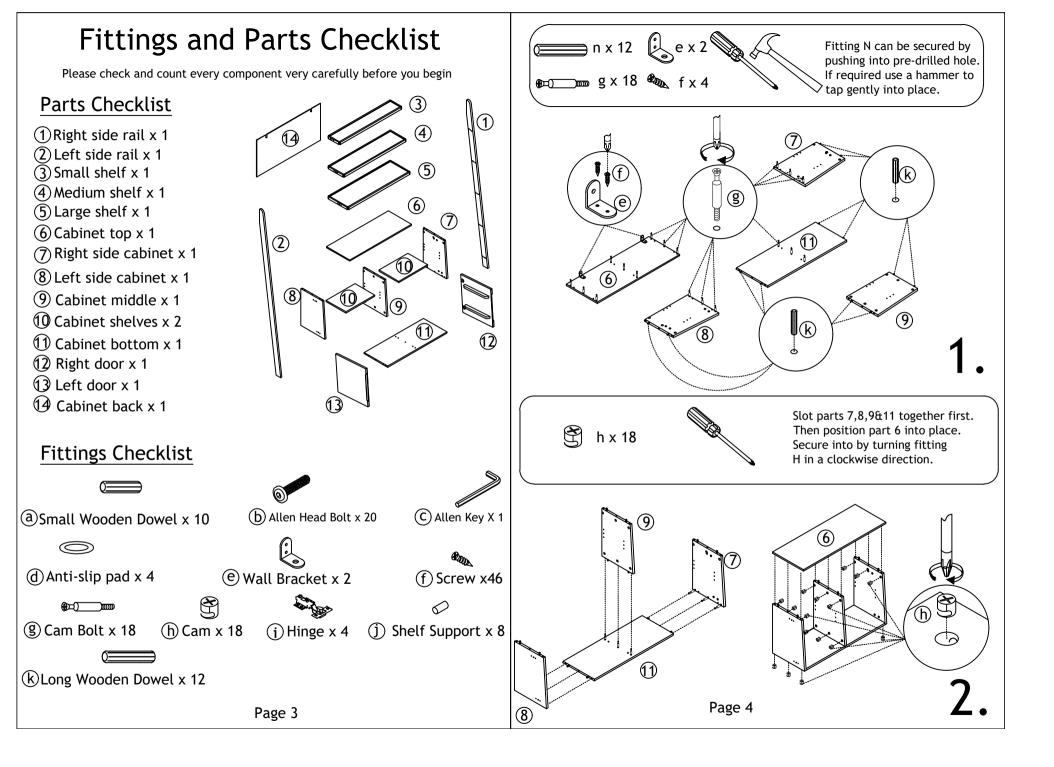

An allen key is also supplied with this product for assembly.

The fittings pack contains SMALL ITEMS which should be KEPT AWAY FROM YOUNG CHILDREN. Please check the pack contents before attempting to assemble this product. A full checklist of components is given in this leaflet.