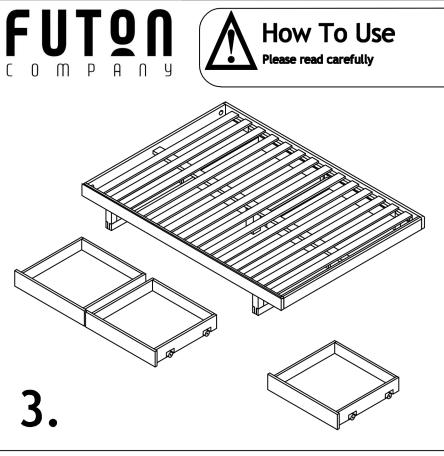

## Assembly Instructions

# Storage - Mirage Pine Under Bed Drawer

ROPO no:



### PLEASE READ THESE INSTRUCTIONS VERY CAREFULLY BEFORE YOU BEGIN, TO ENSURE THAT YOUR FUTON COMPANY PRODUCT WILL GIVE YOU MANY YEARS OF SATISFACTION

#### Thank you for buying Futon Company product

We are constantly striving to improve everything we do,but very occasionally mistakes do occur. In the unlikely event that you find any part missing please call your nearest Futon Company store and we will arrange for the despatch of an immediate replacement. Please keep all packaging until you have checked every part and assembly of your Futon Company product is complete.

Version number: 1 Product code: ST DRW MIRAGE Date: 23/07/15

experts in small space living









#### FINISH

Timber may be selected to ensure that the visible surfaces are of a higher grade than unseen surfaces. These unseen areas are not finished to the same standard as the visible surfaces.

CARE

To clean your drawer, wipe with a damp cloth followed by a dry cloth. IMPORTANT

To ensure maximum performance from this product, we advise that you check and tighten all bolts and screw on a regular basis to avoid damage and strain to parts. GUARANTEE

#### This instruction leaflet forms part of your guarantee. Please retain it. The ROPO number along with your invoice number will need to be quoted in all correspondence with Futon Company.

Thank you for choosing Futon Company.