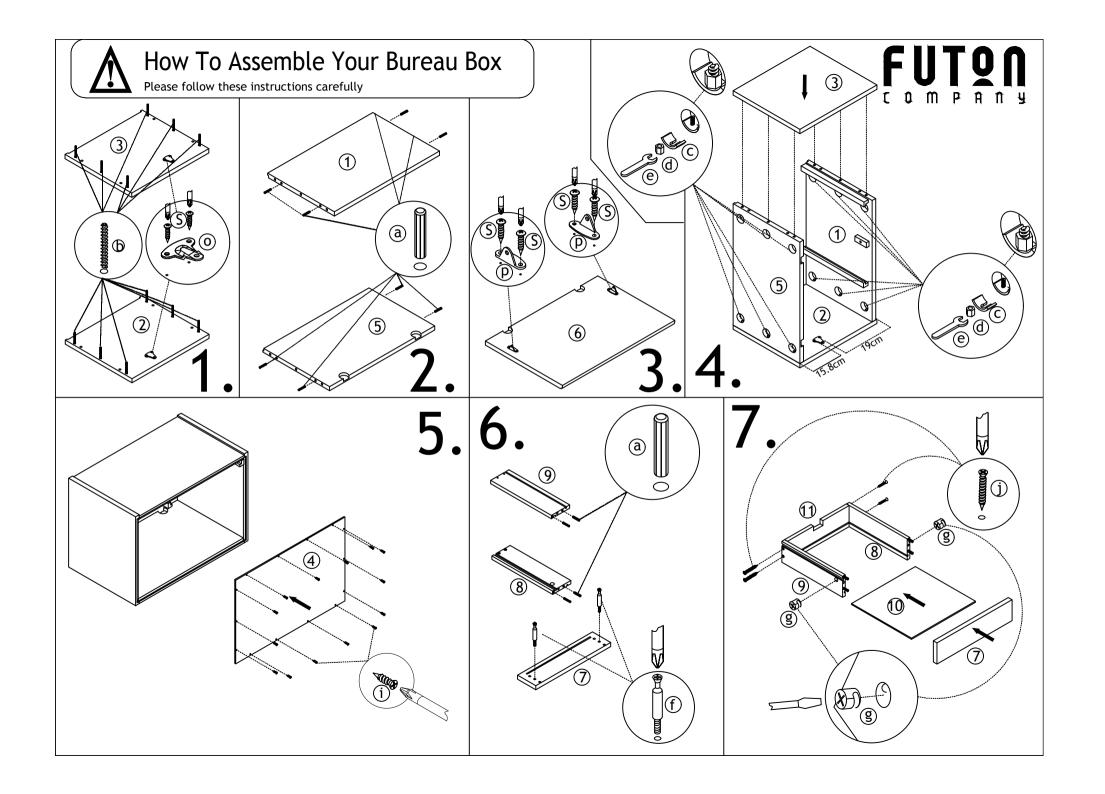

### Parts Checklist

Please count and check every component very carefully before you begin

- (1) Top x 1
- (2) Right Side x 1
- (3) Left Side x 1
- (4) Back Board x 1
- (5) Bottom x 1
- (6) Front x 1
- (7) Drawer Front x 1
- (8) Drawer Side A x 1
- (9) Drawer Side B x 1
- (1) Drawer Bottom x 1
- (1) Drawer Back x 1

### (b) Bolt x 12

(c) Pressure Plate x 12

(e) Small Spanner x 1

(a) Dowel x 12

- f Cam Bolt x 2 g Cam x 2
- (h) 3x15mm Screw x 12

- (i)3x12mm Screw x 14
- (j)4x30mm Screw x 4
- (k) Right Side Door Hinge x 1

- (n)Anti-slip pad x 4
- O Door Hinge Plate x 2

- (q) Allen Key x 1
- (r) Door hinge Screw x 4

P Door Hinge Bracket x 2

(\$)4x18mm Screw x 8

(t) Small Hinge x 2

\*Cross head and flat head Screwdriver also required for assembly