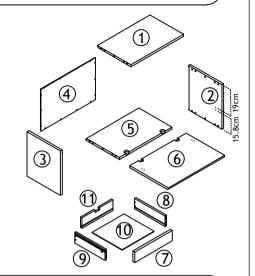

### Parts Checklist

Please count and check every component very carefully before you begin

- (1) Top x 1
- (2) Right Side x 1
- (3) Left Side x 1
- (4) Back Board x 1
- (5) Bottom x 1
- (6) Front x 1
- (7) Drawer Front x 1
- (8) Drawer Side A x 1
- (9) Drawer Side B x 1
- (1) Drawer Bottom x 1
- (1) Drawer Back x 1