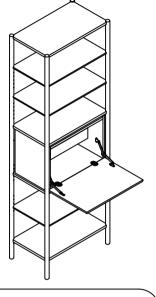

When using the Folio Bureau with Folio Tall Shelf, you must secure your Folio Tall Shelf to a wall using the wall leash. Wall leash is supplied in fittings included with Folio Tall Shelf. Follow instruction steps of Folio Tall Shelf for how to secure wall leash.