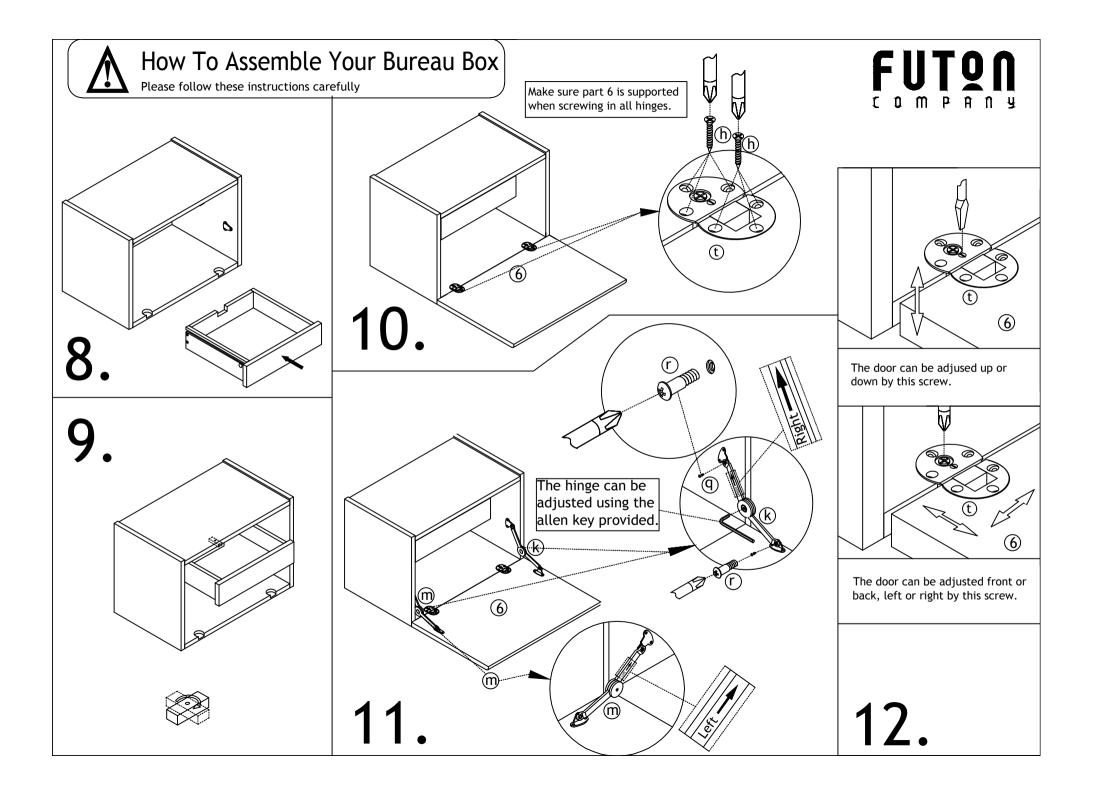

### (b) Bolt x 12

(c) Pressure Plate x 12

(e) Small Spanner x 1

(a) Dowel x 12

- f Cam Bolt x 2 g Cam x 2
- (h) 3x15mm Screw x 12

- (i)3x12mm Screw x 14
- (j)4x30mm Screw x 4
- (k) Right Side Door Hinge x 1

- (n)Anti-slip pad x 4
- O Door Hinge Plate x 2

- (q) Allen Key x 1
- (r) Door hinge Screw x 4

P Door Hinge Bracket x 2

(\$)4x18mm Screw x 8

(t) Small Hinge x 2

\*Cross head and flat head Screwdriver also required for assembly