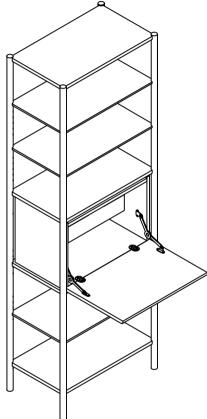

When using the Folio Bureau with Folio Tall Shelf, you must secure your Folio Tall Shelf to a wall using the wall leash. Wall leash is supplied in fittings included with Folio Tall Shelf. Follow instruction steps of Folio Tall Shelf for how to secure wall leash.