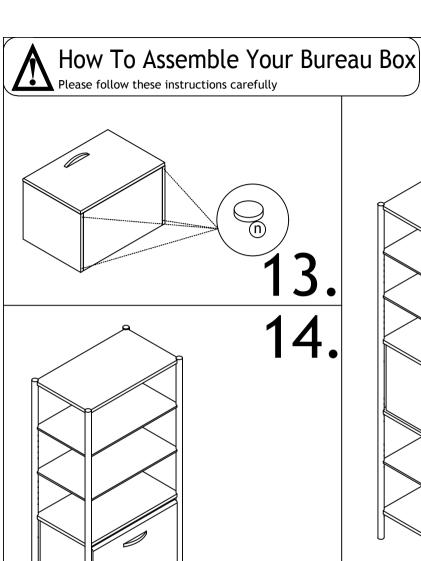

in

- (1) Top x 1
- (2) Right Side x 1
- (3) Left Side x 1
- (4) Back Board x 1
- (5) Bottom x 1
- (6) Front x 1
- (7) Drawer Front x 1
- (8) Drawer Side A x 1
- (9) Drawer Side B x 1
- (1) Drawer Bottom x 1
- (1) Drawer Back x 1





## Fittings Checklist

Please count and check every component very carefully before you begin



### (b) Bolt x 12



(c) Pressure Plate x 12



(e) Small Spanner x 1

(a) Dowel x 12

- f Cam Bolt x 2 g Cam x 2
- (h) 3x15mm Screw x 12





- (i)3x12mm Screw x 14
- (j)4x30mm Screw x 4
- (k) Right Side Door Hinge x 1



- (n)Anti-slip pad x 4
- O Door Hinge Plate x 2



- (q) Allen Key x 1
- (r) Door hinge Screw x 4



P Door Hinge Bracket x 2

(\$)4x18mm Screw x 8



(t) Small Hinge x 2



\*Cross head and flat head Screwdriver also required for assembly











When using the Folio Bureau with Folio Tall Shelf, you must secure your Folio Tall Shelf to a wall using the wall leash. Wall leash is supplied in fittings included with Folio Tall Shelf. Follow instruction steps of Folio Tall Shelf for how to secure wall leash.

15.



#### **FINISH**

Timber may be selected to ensure that the visible sufaces are of a higher grade than unseen surfaces. These unseen areas are not finished to the same standard as the visible surfaces.

#### CARE

To clean your Bureau Box, wipe with a damp cloth followed by a dry cloth.

#### **IMPORTANT**

To ensure maximum performance from this product, we advise that you check and tighten all bolts and screws on a regular basis to avoid damage and strain to parts.

#### **GUARANTEE**

This instruction leaflet forms