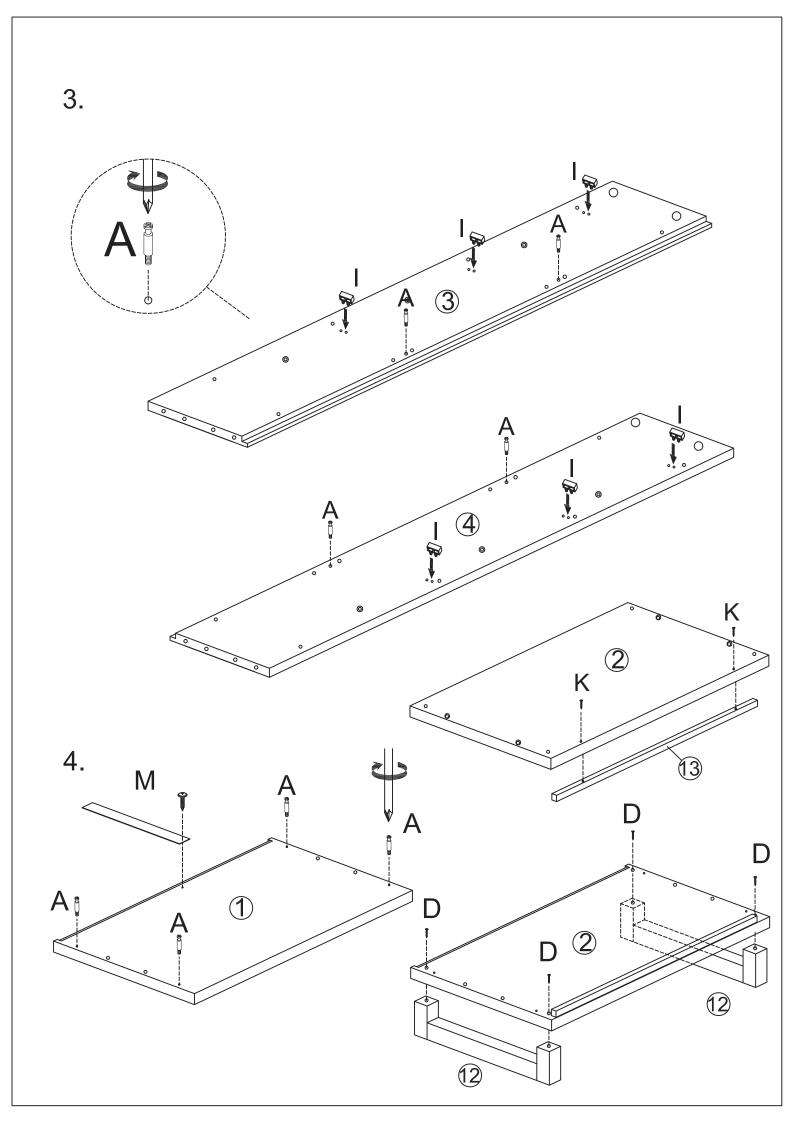

## **ASSEMBLY INSTRUCTIONS**



ST CALX SHOE CAB

| А         | В          | С         | D        | E         | F         | G        |
|-----------|------------|-----------|----------|-----------|-----------|----------|
|           |            |           |          | <b>⊨</b>  | <b>3</b>  |          |
| 8 PIECES  | 8 PIECES   | 12 PIECES | 8 PIECES | 16 PIECES | 18 PIECES | 6 PIECES |
| Н         | I          | J         | K        | L         | M         | N        |
| <b>6</b>  | $\Diamond$ |           | <b>9</b> |           | •         | <b>∂</b> |
| 30 PIECES | 6 PIECES   | 3 PAIRS   | 2 PIECES | 3 PIECES  | 1 PIECE   | 6 PIECE  |













9.



10.





Fitting M should be used to secure your ST CALX SHOE CAB to the wall. Screws and fittings for wall are not supplied as different wall constructions require fittings that are suitable for your wall type. If you are unsure for the correct type of fitting for your wall, please contact your local specialised hardware store for information on suitable fitting.