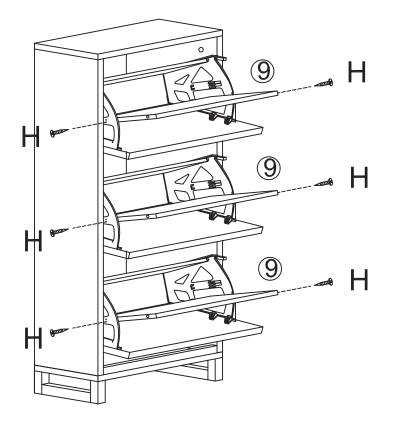

9.

10.

Fitting M should be used to secure your ST CALX SHOE CAB to the wall. Screws and fittings for wall are not supplied as different wall constructions require fittings that are suitable for your wall type. If you are unsure for the correct type of fitting for your wall, please contact your local specialised hardware store for information on suitable fitting.