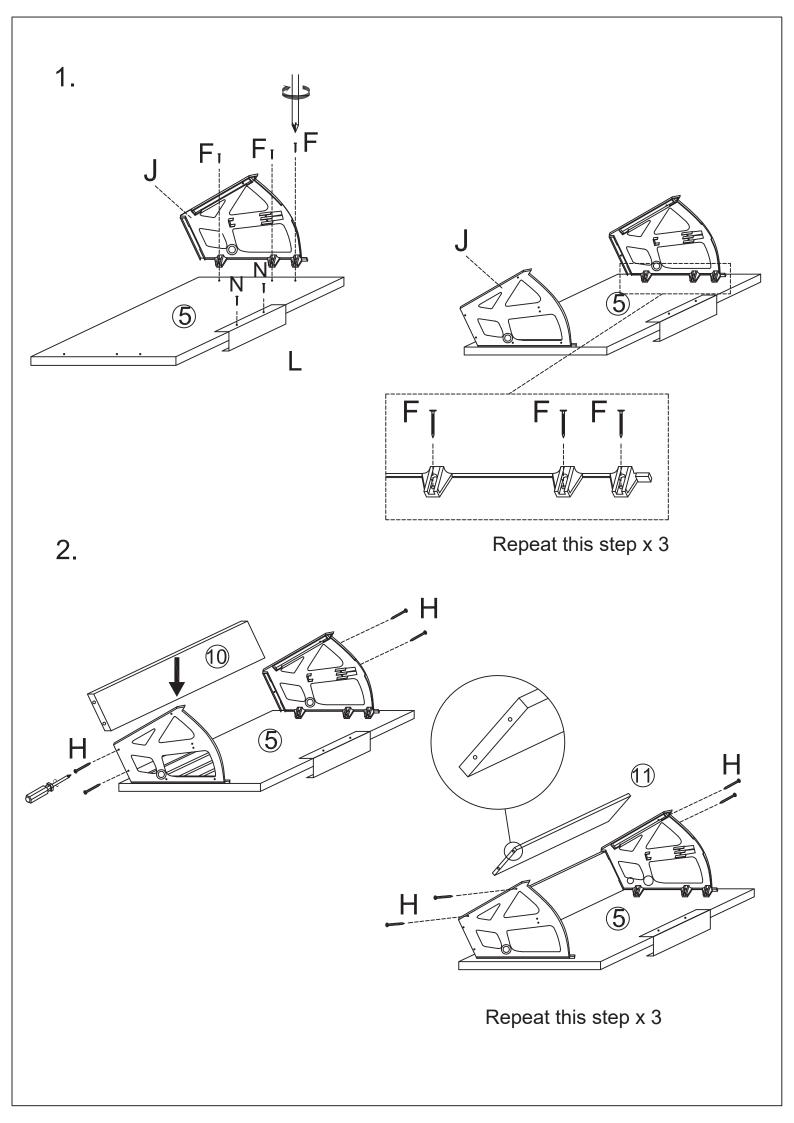

## **ASSEMBLY INSTRUCTIONS**



ST CALX SHOE CAB

| А         | В          | С         | D        | E         | F         | G        |
|-----------|------------|-----------|----------|-----------|-----------|----------|
|           |            |           |          | <b>⊨</b>  | <b>3</b>  |          |
| 8 PIECES  | 8 PIECES   | 12 PIECES | 8 PIECES | 16 PIECES | 18 PIECES | 6 PIECES |
| Н         | I          | J         | K        | L         | M         | N        |
| <b>6</b>  | $\Diamond$ |           | <b>9</b> |           | •         | <b>∂</b> |
| 30 PIECES | 6 PIECES   | 3 PAIRS   | 2 PIECES | 3 PIECES  | 1 PIECE   | 6 PIECE  |













9.



10.





Fitting M should be used to secure your ST CALX SHOE CAB to the wall. Screws and fittings for wall are not supplied as different wall constructions require fittings that are suitable for your wall type. If you are unsure for the correct type of fitting for your wall, please contact your local specialised hardware store for information on suitable fitting.