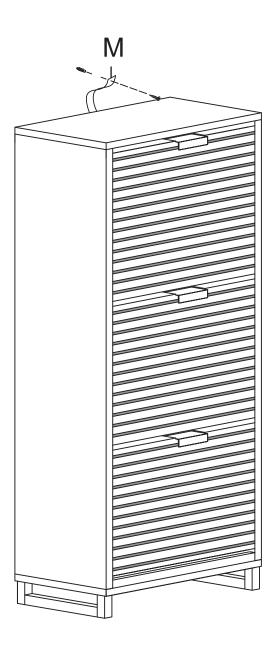

9.

10.

Fitting M should be used to secure your ST CALX SHOE CAB to the wall. Screws and fittings for wall are not supplied as different wall constructions require fittings that are suitable for your wall type. If you are unsure for the correct type of fitting for your wall, please contact your local specialised hardware store for information on suitable fitting.