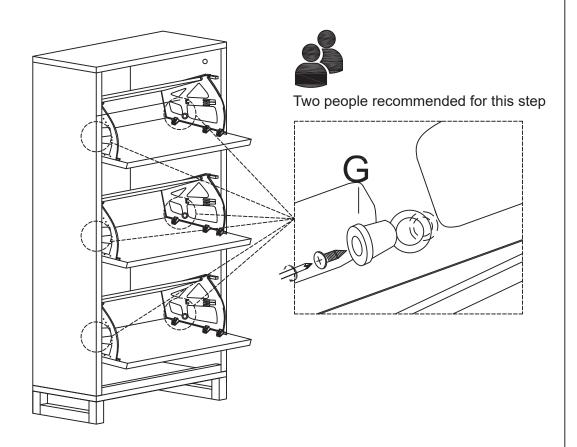

9.

10.

Fitting M should be used to secure your ST CALX SHOE CAB to the wall. Screws and fittings for wall are not supplied as different wall constructions require fittings that are suitable for your wall type. If you are unsure for the correct type of fitting for your wall, please contact your local specialised hardware store for information on suitable fitting.