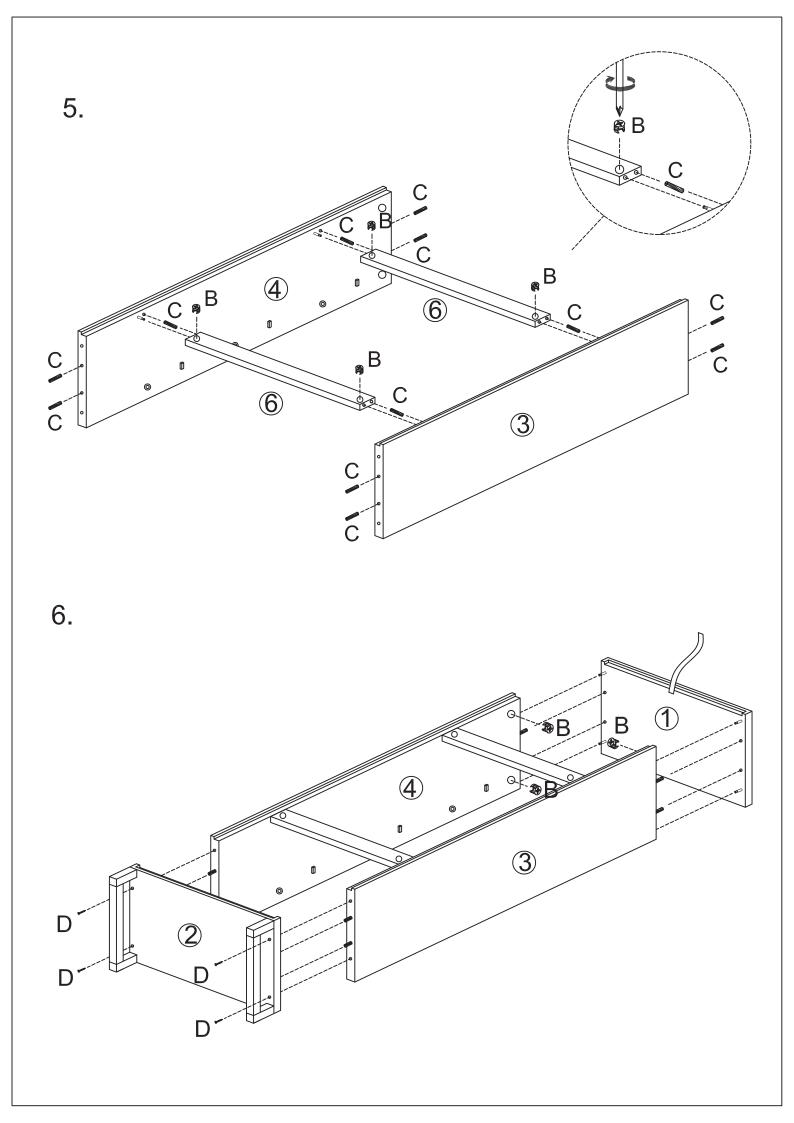

## **ASSEMBLY INSTRUCTIONS**

ST CALX SHOE CAB

| А         | В          | С         | D        | E         | F         | G        |
|-----------|------------|-----------|----------|-----------|-----------|----------|
|           |            |           |          | <b>⊨</b>  | <b>3</b>  |          |
| 8 PIECES  | 8 PIECES   | 12 PIECES | 8 PIECES | 16 PIECES | 18 PIECES | 6 PIECES |
| Н         | I          | J         | K        | L         | M         | N        |
| <b>6</b>  | $\Diamond$ |           | <b>9</b> |           | •         | <b>∂</b> |
| 30 PIECES | 6 PIECES   | 3 PAIRS   | 2 PIECES | 3 PIECES  | 1 PIECE   | 6 PIECE  |