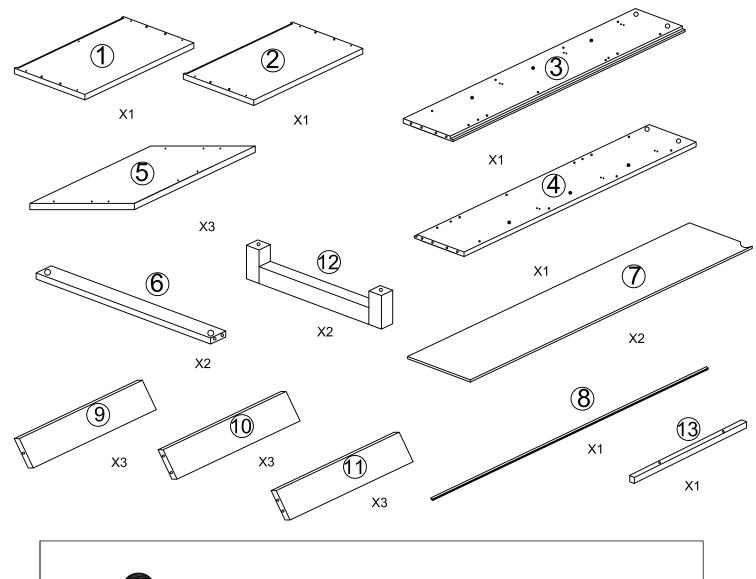

## **ASSEMBLY INSTRUCTIONS**

ST CALX SHOE CAB

| А         | В          | С         | D        | E         | F         | G        |
|-----------|------------|-----------|----------|-----------|-----------|----------|
|           |            |           |          | <b>⊨</b>  | <b>3</b>  |          |
| 8 PIECES  | 8 PIECES   | 12 PIECES | 8 PIECES | 16 PIECES | 18 PIECES | 6 PIECES |
| Н         | I          | J         | K        | L         | M         | N        |
| <b>6</b>  | $\Diamond$ |           | <b>9</b> |           | •         | <b>∂</b> |
| 30 PIECES | 6 PIECES   | 3 PAIRS   | 2 PIECES | 3 PIECES  | 1 PIECE   | 6 PIECE  |