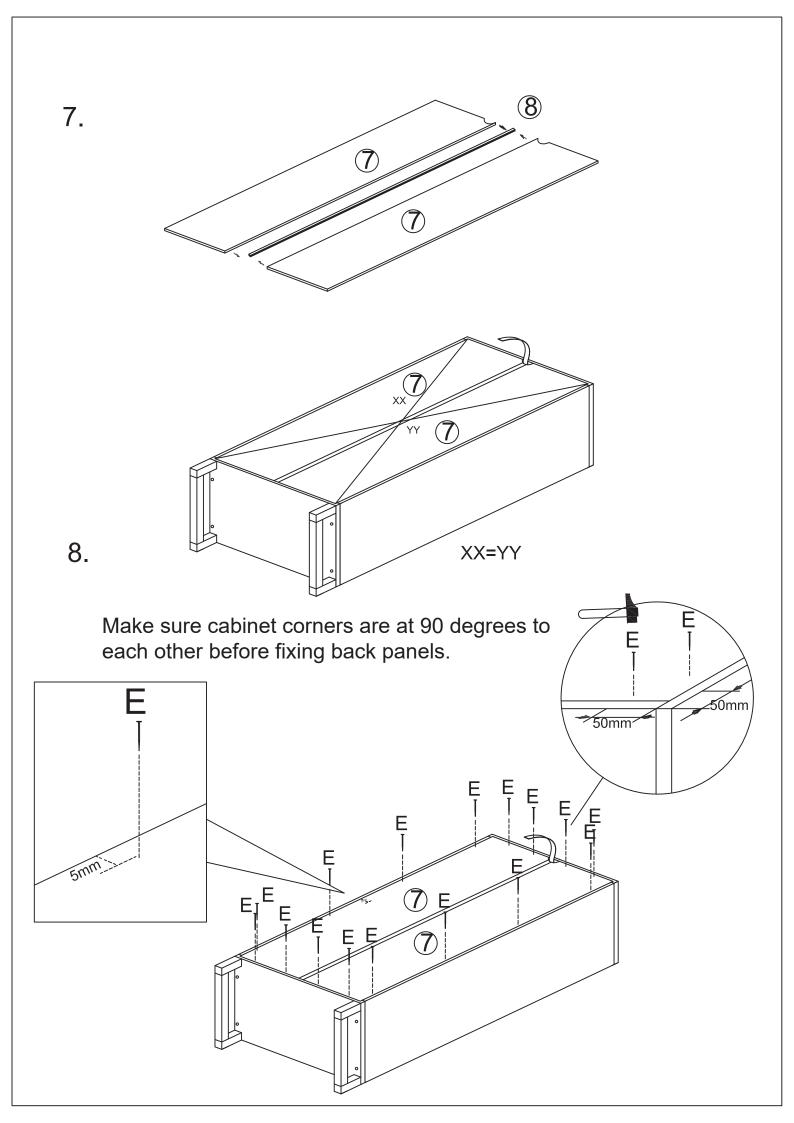

## **ASSEMBLY INSTRUCTIONS**

ST CALX SHOE CAB

| А         | В          | С         | D        | E         | F         | G        |
|-----------|------------|-----------|----------|-----------|-----------|----------|
|           |            |           |          | <b>⊨</b>  | <b>3</b>  |          |
| 8 PIECES  | 8 PIECES   | 12 PIECES | 8 PIECES | 16 PIECES | 18 PIECES | 6 PIECES |
| Н         | I          | J         | K        | L         | M         | N        |
| <b>6</b>  | $\Diamond$ |           | <b>9</b> |           | •         | <b>∂</b> |
| 30 PIECES | 6 PIECES   | 3 PAIRS   | 2 PIECES | 3 PIECES  | 1 PIECE   | 6 PIECE  |